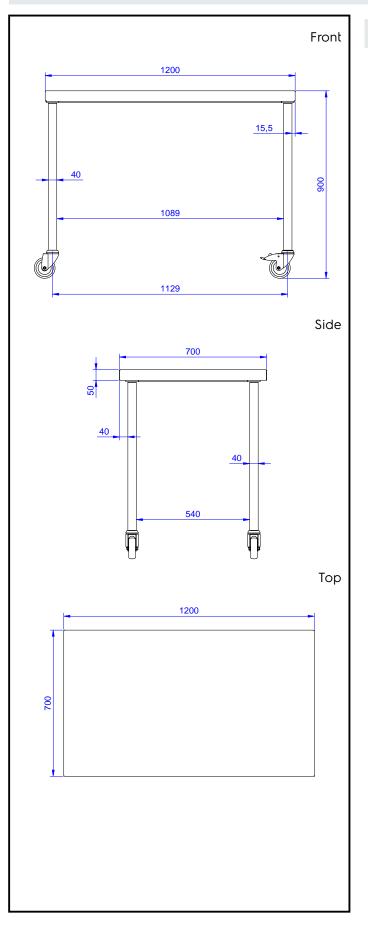

## Key Information:

| External dimensions, Width:  |         |
|------------------------------|---------|
| 132837 (WTD1207NR)           | 1200 mm |
| External dimensions, Depth:  | 700 mm  |
| External dimensions, Height: | 900 mm  |
| Worktop thickness:           | 50 mm   |
| Net weight:                  | 43 kg   |